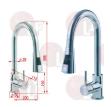

#### Suitable for:

3259002 EXTRACTABLE SHOWER MIXER PERLA

connections ø 1/2" mounting holes ø 33 mm

#### BARFIT

**EXTRACTABLE SHOWER MIXER AMBRA** connections ø 1/2" mounting holes ø 33 mm