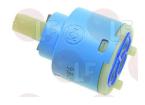

Spare parts for:

## **Commercial faucets BARFIT**



# **Lever mixers**





## **Lever mixers**



#### 3259001 VERTICAL SHOWER MIXER PERLA

connections ø 1/2" mounting holes ø 33 mm



#### Suitable for:

3259002 EXTRACTABLE SHOWER MIXER PERLA

connections ø 1/2" mounting holes ø 33 mm



#### BARFIT

**EXTRACTABLE SHOWER MIXER AMBRA** connections ø 1/2" mounting holes ø 33 mm



#### BARFIT

3259017

CARTRIDGE



#### BARFIT

3259003

#### 3259004 SHOWER MIXER RUBINO

connections ø 1/2" mounting holes ø 33 mm



#### BARFIT

#### 3259005 SHOWER MIXER PERLA

connections ø 1/2" mounting holes 33 mm



#### BARFIT

### 3259006 SHOWER MIXER PONNY

connections ø 1/2" mounting holes ø 33 mm



#### BARFIT

BARFIT

#### 3259007 SHOWER MIXER MOLLY

connections ø 1/2" mounting holes ø 33 mm



BARFIT

The data herewith contained may change without notice and LF SpA cannot be held responsible for possible errors stated or resulting by the use of this document. All rights reserved. No part of this publication may be reproduced without written permission by LF SpA.



# Distributing Components, Spare Parts & Accessories in original quality worldwide

LF SpA HEADQUARTERS

via Voltri, 80 - 47522 Cesena (FC) IT