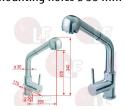

#### Suitable for:

3259002 EXTRACTABLE SHOWER MIXER PERLA

connections ø 1/2" mounting holes ø 33 mm