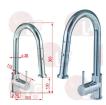

#### 3259001 VERTICAL SHOWER MIXER PERLA

connections ø 1/2" mounting holes ø 33 mm