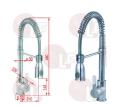

Spare parts for:

## **Commercial faucets BARFIT**



# **Lever mixers**





## **Lever mixers**



#### 3259001 VERTICAL SHOWER MIXER PERLA

connections ø 1/2" mounting holes ø 33 mm



#### Suitable for:

3259002 EXTRACTABLE SHOWER MIXER PERLA

connections ø 1/2" mounting holes ø 33 mm



#### BARFIT

**EXTRACTABLE SHOWER MIXER AMBRA** connections ø 1/2" mounting holes ø 33 mm



#### BARFIT

3259017

CARTRIDGE



#### BARFIT

3259003

#### 3259004 SHOWER MIXER RUBINO

connections ø 1/2" mounting holes ø 33 mm



#### BARFIT

#### 3259005 SHOWER MIXER PERLA

connections ø 1/2" mounting holes 33 mm



#### BARFIT

### 3259006 SHOWER MIXER PONNY

connections ø 1/2" mounting holes ø 33 mm



#### BARFIT

BARFIT

#### 3259007 SHOWER MIXER MOLLY

connections ø 1/2" mounting holes ø 33 mm



BARFIT

The data herewith contained may change without notice and LF SpA cannot be held responsible for possible errors stated or resulting by the use of this document. All rights reserved. No part of this publication may be reproduced without written permission by LF SpA.



# Distributing Components, Spare Parts & Accessories in original quality worldwide

LF SpA HEADQUARTERS

via Voltri, 80 - 47522 Cesena (FC) ITALY
Tel. +39 0547 34 11 11 - Fax +39 0547 34 11 10
www.lfricambi724.it- www.lfricambi724.mobi - info@