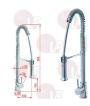

#### Suitable for:

3259002 EXTRACTABLE SHOWER MIXER PERLA

connections ø 1/2" mounting holes ø 33 mm