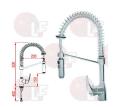

Spare parts for:

## **Commercial faucets BARFIT**



# **Lever mixers**





## **Lever mixers**



#### 3259001 VERTICAL SHOWER MIXER PERLA

connections ø 1/2" mounting holes ø 33 mm



#### Suitable for:

3259002 EXTRACTABLE SHOWER MIXER PERLA

connections ø 1/2" mounting holes ø 33 mm



#### BARFIT

**EXTRACTABLE SHOWER MIXER AMBRA** connections ø 1/2" mounting holes ø 33 mm



#### BARFIT

3259017

CARTRIDGE



#### BARFIT

3259003

#### 3259004 SHOWER MIXER RUBINO

connections ø 1/2" mounting holes ø 33 mm



#### BARFIT

#### 3259005 SHOWER MIXER PERLA

connections ø 1/2" mounting holes 33 mm



#### BARFIT

### 3259006 SHOWER MIXER PONNY

connections ø 1/2" mounting holes ø 33 mm



#### BARFIT

BARFIT

#### 3259007 SHOWER MIXER MOLLY

connections ø 1/2" mounting holes ø 33 mm



BARFIT

The data herewith contained may change without notice and LF SpA cannot be held responsible for possible errors stated or resulting by the use of this document. All rights reserved. No part of this publication may be reproduced without written permission by LF SpA.



# Distributing Components, Spare Parts & Accessories in original quality worldwide

LF SpA HEADQUARTERS

via Voltri, 80 - 47522 Cesena (FC) ITALY
Tel. +39 0547 34 11 11 - Fax +39 0547 34 11 10
www.lfricambi724.it- www.lfricambi724.mobi - info@lfricambi.it
Export Dept.: Tel. +39 0547 34 11 50 - Fax: +39 0547 34 11 55
www.lfspareparts724.com - www.lfspareparts724.mobi
export@lfspareparts.com

EPGC Sas FRANCE
13, Rue des