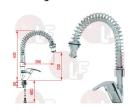

#### 3259001 VERTICAL SHOWER MIXER PERLA

connections ø 1/2" mounting holes ø 33 mm